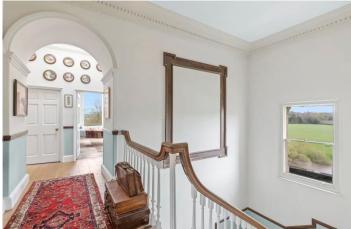

#### THE PROPERTY

- Traditional Enclosed Entrance Porch with Original Tiled Floor
- Impressive Reception/Dining Hall with Two Large South Facing Sash Windows, Fireplace with Woodburner
- Elegant Large Sitting Room with Three Picture Sash Windows with Views over Garden, River Wye & Countryside Beyond.
  Mahogany Fireplace with Open Fire. Attractive Arched Alcove.
  Original Wood Flooring. Beautiful Intricate Original Cornicing with Guilt Edged Decoration
- Wonderfully Large Bespoke Kitchen in Contrasting Pastel Colours. Fully Fitted with Large Breakfast Island with Hardwood Worktop, Range Cooker with Induction Hob. Double Belfast Sink Positioned between Two Large South Facing Sash Windows, French Doors Open to:
- Garden Room with Original Tiled Floor & Bifold Doors
- Inner Hall Way with Back Door to Rear Portico Offering Stunning Views Over River & Beyond
- Study with Sash Window Overlooking Garden & River
- Downstairs Cloakroom
- Substantial Cellars with Wine Cellar & Wood Pellet Boiler
- Elegant Staircase to Impressive Landing with Original Feature Frames on Stairwell & Feature Arches on Landing
- Large Light Main Bedroom. Double Aspect with Original Marble Fireplace. Ensuite Shower Room & Jack & Jill Toilet
- Four Further Double Bedrooms, one with Ensuite Shower
- Large Family Bathroom with Separate Shower