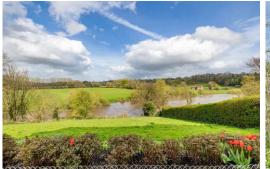

## **Lower Eaton House**

Elegant Grade II Listed Georgian Five Bedroom House with Large Garden & Garage Situated in an Elevated Position some 12 Metres above the River Wye. Enjoying Spectacular Views over the River & Countryside Beyond. Large Beautifully Proportioned Rooms with Original Period Features Throughout

## THE SITUATION

- Stunning Quiet Rural Position with Spectacular Views & Fabulous Walks
- 1 Mile to Eaton Bishop Village
- 2.5 Miles to Clehonger with Village Shop/Post Office
- 7 Miles to Hereford with Shops & Mainline Station
- 18 Miles to Hay-on-Wye