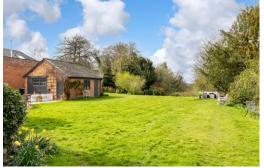

### THE OUTSIDE

- Large Garden of Just over One Acre
- Attractive Covered Portico with Original Tiling Overlooking River Wye
- Detached Garage Incorporating Garden Store & Woodshed Two Electric Car Chargers
- Front Lawn & Driveway