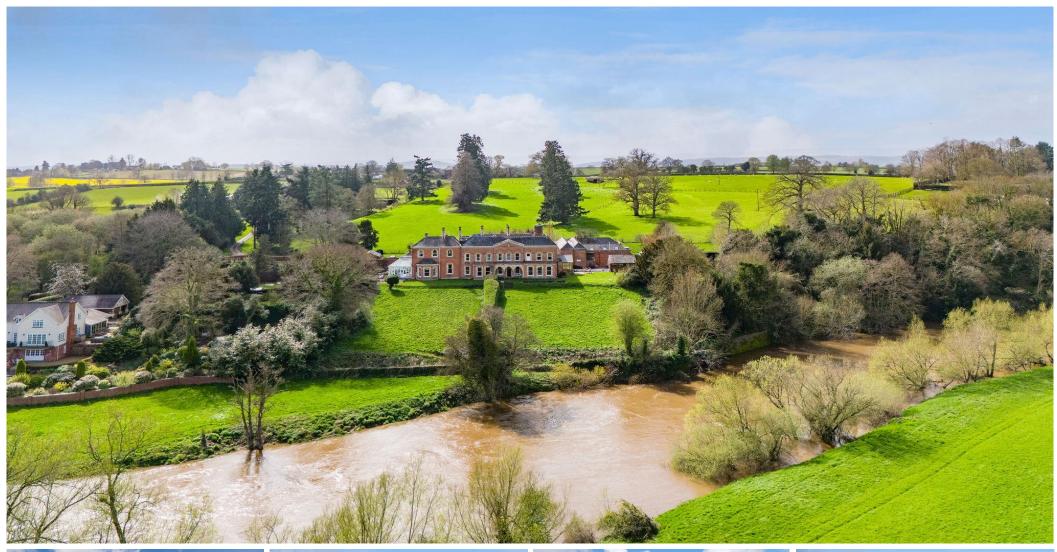

## **Lower Eaton House**

Elegant Grade II Listed Georgian Five Bedroom House with Large Garden & Garage Situated in an Elevated Position some 12 Metres above the River Wye. Enjoying Spectacular Views over the River & Countryside Beyond. Large Beautifully Proportioned Rooms with Original Period Features Throughout

### THE OUTSIDE

- Large Garden of Just over One Acre
- Attractive Covered Portico with Original Tiling Overlooking River Wye
- Detached Garage Incorporating Garden Store & Woodshed Two Electric Car Chargers
- Front Lawn & Driveway

## THE SITUATION

- Stunning Quiet Rural Position with Spectacular Views & Fabulous Walks
- 1 Mile to Eaton Bishop Village
- 2.5 Miles to Clehonger with Village Shop/Post Office
- 7 Miles to Hereford with Shops & Mainline Station
- 18 Miles to Hay-on-Wye