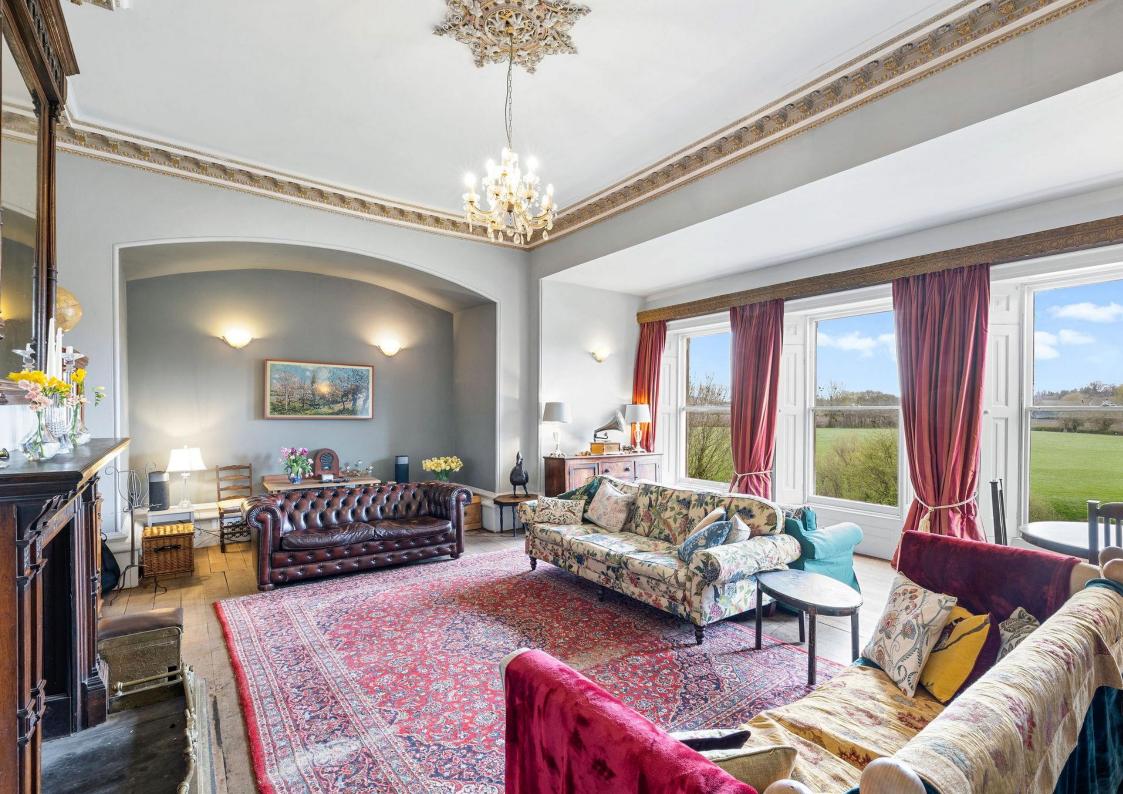

#### THE PROPERTY

- Traditional Enclosed Entrance Porch with Original Tiled Floor
- Impressive Reception/Dining Hall with Two Large South Facing Sash Windows, Fireplace with Woodburner
- Elegant Large Sitting Room with Three Picture Sash Windows with Views over Garden, River Wye & Countryside Beyond.
  Mahogany Fireplace with Open Fire. Attractive Arched Alcove.
  Original Wood Flooring. Beautiful Intricate Original Cornicing with Guilt Edged Decoration
- Wonderfully Large Bespoke Kitchen in Contrasting Pastel Colours. Fully Fitted with Large Breakfast Island with Hardwood Worktop, Range Cooker with Induction Hob. Double Belfast Sink Positioned between Two Large South Facing Sash Windows, French Doors Open to:
- Garden Room with Original Tiled Floor & Bifold Doors
- Inner Hall Way with Back Door to Rear Portico Offering Stunning Views Over River & Beyond
- Study with Sash Window Overlooking Garden & River
- Downstairs Cloakroom
- Substantial Cellars with Wine Cellar & Wood Pellet Boiler
- Elegant Staircase to Impressive Landing with Original Feature Frames on Stairwell & Feature Arches on Landing
- Large Light Main Bedroom. Double Aspect with Original Marble Fireplace. Ensuite Shower Room & Jack & Jill Toilet
- Four Further Double Bedrooms, one with Ensuite Shower
- Large Family Bathroom with Separate Shower