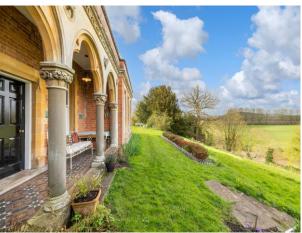

### THE OUTSIDE

- Large Garden of Just over One Acre
- Attractive Covered Portico with Original Tiling Overlooking River Wye
- Detached Garage Incorporating Garden Store & Woodshed Two Electric Car Chargers
- Front Lawn & Driveway

## THE SITUATION

- Stunning Quiet Rural Position with Spectacular Views & Fabulous Walks
- 1 Mile to Eaton Bishop Village
- 2.5 Miles to Clehonger with Village Shop/Post Office
- 7 Miles to Hereford with Shops & Mainline Station
- 18 Miles to Hay-on-Wye