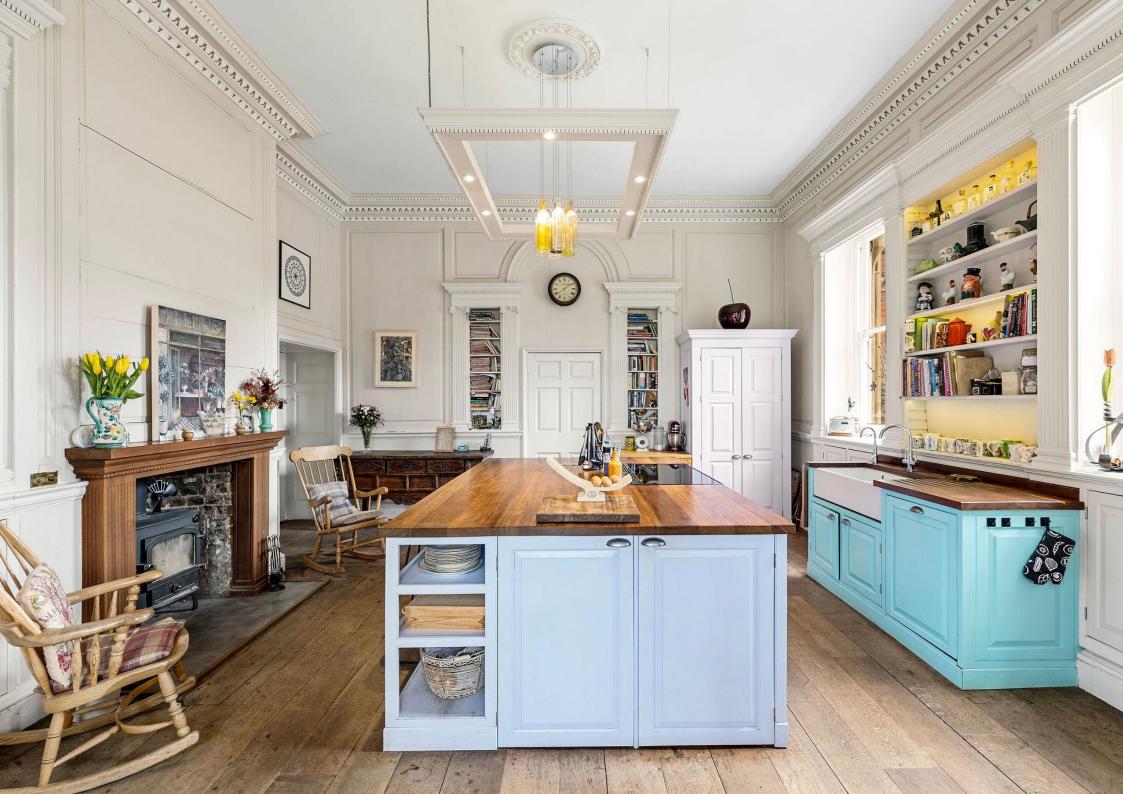

#### THE PROPERTY

- Traditional Enclosed Entrance Porch with Original Tiled Floor
- Impressive Reception/Dining Hall with Two Large South Facing Sash Windows, Fireplace with Woodburner
- Elegant Large Sitting Room with Three Picture Sash Windows with Views over Garden, River Wye & Countryside Beyond.
  Mahogany Fireplace with Open Fire. Attractive Arched Alcove.
  Original Wood Flooring. Beautiful Intricate Original Cornicing with Guilt Edged Decoration
- Wonderfully Large Bespoke Kitchen in Contrasting Pastel Colours. Fully Fitted with Large Breakfast Island with Hardwood Worktop, Range Cooker with Induction Hob. Double Belfast Sink Positioned between Two Large South Facing Sash Windows, French Doors Open to:
- Garden Room with Original Tiled Floor & Bifold Doors
- Inner Hall Way with Back Door to Rear Portico Offering Stunning Views Over River & Beyond
- Study with Sash Window Overlooking Garden & River
- Downstairs Cloakroom
- Substantial Cellars with Wine Cellar & Wood Pellet Boiler
- Elegant Staircase to Impressive Landing with Original Feature Frames on Stairwell & Feature Arches on Landing
- Large Light Main Bedroom. Double Aspect with Original Marble Fireplace. Ensuite Shower Room & Jack & Jill Toilet
- Four Further Double Bedrooms, one with Ensuite Shower
- Large Family Bathroom with Separate Shower