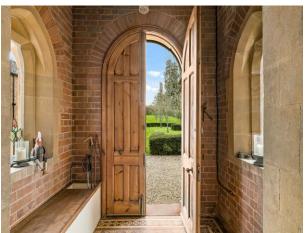

#### THE PROPERTY

- Traditional Enclosed Entrance Porch with Original Tiled Floor
- Impressive Reception/Dining Hall with Two Large South Facing Sash Windows, Fireplace with Woodburner
- Elegant Large Sitting Room with Three Picture Sash Windows with Views over Garden, River Wye & Countryside Beyond.
  Mahogany Fireplace with Open Fire. Attractive Arched Alcove.
  Original Wood Flooring. Beautiful Intricate Original Cornicing with Guilt Edged Decoration
- Wonderfully Large Bespoke Kitchen in Contrasting Pastel Colours. Fully Fitted with Large Breakfast Island with Hardwood Worktop, Range Cooker with Induction Hob. Double Belfast Sink Positioned between Two Large South Facing Sash Windows, French Doors Open to:
- Garden Room with Original Tiled Floor & Bifold Doors
- Inner Hall Way with Back Door to Rear Portico Offering Stunning Views Over River & Beyond
- Study with Sash Window Overlooking Garden & River
- Downstairs Cloakroom
- Substantial Cellars with Wine Cellar & Wood Pellet Boiler
- Elegant Staircase to Impressive Landing with Original Feature Frames on Stairwell & Feature Arches on Landing
- Large Light Main Bedroom. Double Aspect with Original Marble Fireplace. Ensuite Shower Room & Jack & Jill Toilet
- Four Further Double Bedrooms, one with Ensuite Shower
- Large Family Bathroom with Separate Shower