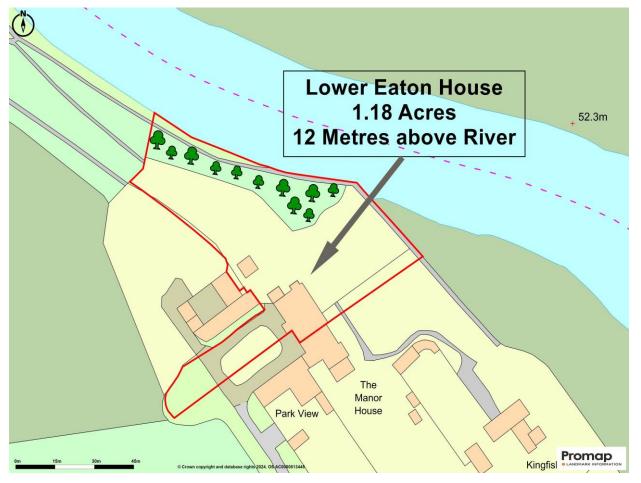

### THE OUTSIDE

- Large Garden of Just over One Acre
- Attractive Covered Portico with Original Tiling Overlooking River Wye
- Detached Garage Incorporating Garden Store & Woodshed Two Electric Car Chargers
- Front Lawn & Driveway

## THE SITUATION

- Stunning Quiet Rural Position with Spectacular Views & Fabulous Walks
- 1 Mile to Eaton Bishop Village
- 2.5 Miles to Clehonger with Village Shop/Post Office
- 7 Miles to Hereford with Shops & Mainline Station
- 18 Miles to Hay-on-Wye