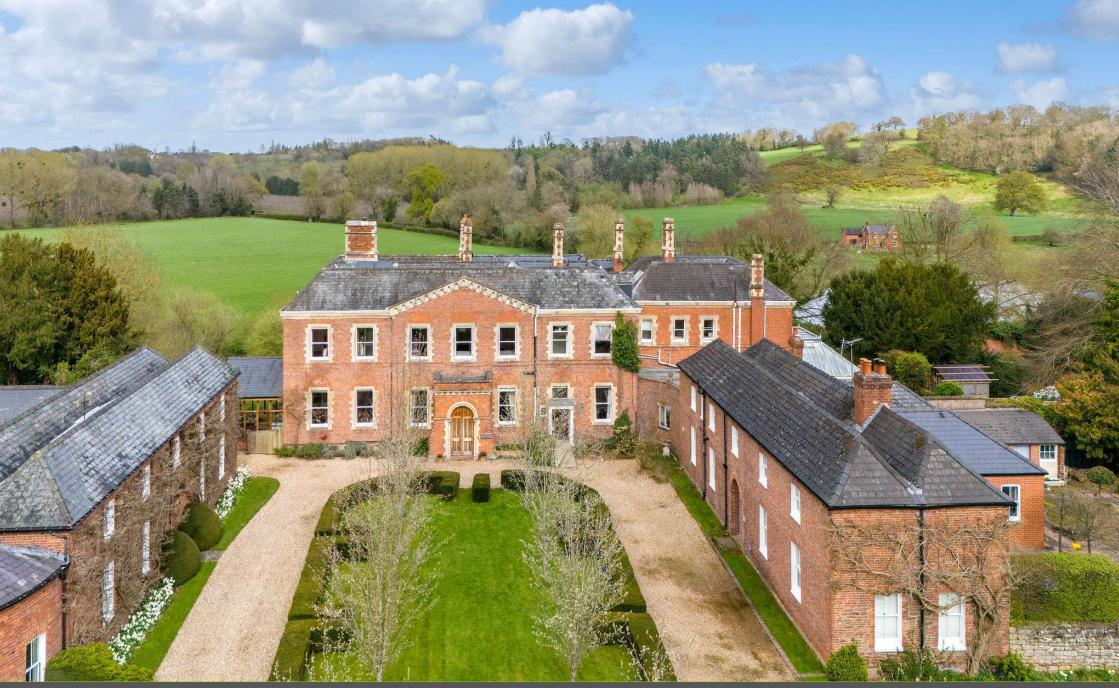

# Lower Eaton House

Eaton Bishop, Hereford, Herefordshire, HR2 9QE

COUNTRY & CLASSIC

## **Lower Eaton House**

Elegant Grade II Listed Georgian Five Bedroom House with Large Garden & Garage Situated in an Elevated Position some 12 Metres above the River Wye. Enjoying Spectacular Views over the River & Countryside Beyond. Large Beautifully Proportioned Rooms with Original Period Features Throughout

### THE OUTSIDE

- Large Garden of Just over One Acre
- Attractive Covered Portico with Original Tiling Overlooking River Wye
- Detached Garage Incorporating Garden Store & Woodshed Two Electric Car Chargers
- Front Lawn & Driveway