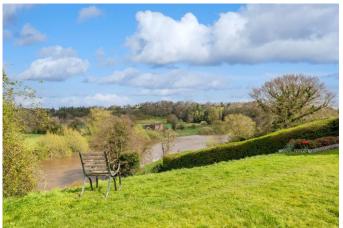

## **Lower Eaton House**

Elegant Grade II Listed Georgian Five Bedroom House with Large Garden & Garage Situated in an Elevated Position some 12 Metres above the River Wye. Enjoying Spectacular Views over the River & Countryside Beyond. Large Beautifully Proportioned Rooms with Original Period Features Throughout

### THE OUTSIDE

- Large Garden of Just over One Acre
- Attractive Covered Portico with Original Tiling Overlooking River Wye
- Detached Garage Incorporating Garden Store & Woodshed Two Electric Car Chargers
- Front Lawn & Driveway