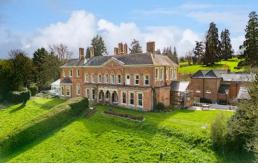

## **Lower Eaton House**

Elegant Grade II Listed Georgian Five Bedroom House with Large Garden & Garage Situated in an Elevated Position some 12 Metres above the River Wye. Enjoying Spectacular Views over the River & Countryside Beyond. Large Beautifully Proportioned Rooms with Original Period Features Throughout

#### THE PROPERTY

- Traditional Enclosed Entrance Porch with Original Tiled Floor
- Impressive Reception/Dining Hall with Two Large South Facing Sash Windows, Fireplace with Woodburner
- Elegant Large Sitting Room with Three Picture Sash Windows with Views over Garden, River Wye & Countryside Beyond.
  Mahogany Fireplace with Open Fire. Attractive Arched Alcove.
  Original Wood Flooring. Beautiful Intricate Original Cornicing with Guilt Edged Decoration
- Wonderfully Large Bespoke Kitchen in Contrasting Pastel Colours. Fully Fitted with Large Breakfast Island with Hardwood Worktop, Range Cooker with Induction Hob. Double Belfast Sink Positioned between Two Large South Facing Sash Windows, French Doors Open to:
- Garden Room with Original Tiled Floor & Bifold Doors
- Inner Hall Way with Back Door to Rear Portico Offering Stunning Views Over River & Beyond
- Study with Sash Window Overlooking Garden & River
- Downstairs Cloakroom
- Substantial Cellars with Wine Cellar & Wood Pellet Boiler
- Elegant Staircase to Impressive Landing with Original Feature Frames on Stairwell & Feature Arches on Landing
- Large Light Main Bedroom. Double Aspect with Original Marble Fireplace. Ensuite Shower Room & Jack & Jill Toilet
- Four Further Double Bedrooms, one with Ensuite Shower
- Large Family Bathroom with Separate Shower