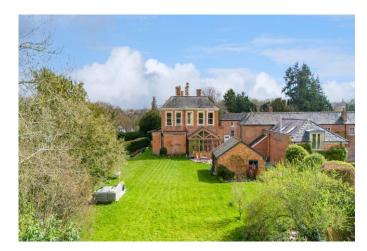

## **Lower Eaton House**

Elegant Grade II Listed Georgian Five Bedroom House with Large Garden & Garage Situated in an Elevated Position some 12 Metres above the River Wye. Enjoying Spectacular Views over the River & Countryside Beyond. Large Beautifully Proportioned Rooms with Original Period Features Throughout

### THE OUTSIDE

- Large Garden of Just over One Acre
- Attractive Covered Portico with Original Tiling Overlooking River Wye
- Detached Garage Incorporating Garden Store & Woodshed Two Electric Car Chargers
- Front Lawn & Driveway