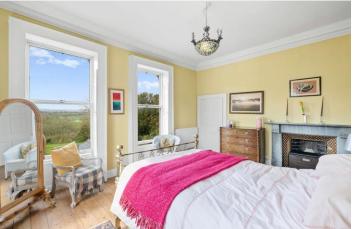

#### THE PROPERTY

- Traditional Enclosed Entrance Porch with Original Tiled Floor
- Impressive Reception/Dining Hall with Two Large South Facing Sash Windows, Fireplace with Woodburner
- Elegant Large Sitting Room with Three Picture Sash Windows with Views over Garden, River Wye & Countryside Beyond.
  Mahogany Fireplace with Open Fire. Attractive Arched Alcove.
  Original Wood Flooring. Beautiful Intricate Original Cornicing with Guilt Edged Decoration
- Wonderfully Large Bespoke Kitchen in Contrasting Pastel Colours. Fully Fitted with Large Breakfast Island with Hardwood Worktop, Range Cooker with Induction Hob. Double Belfast Sink Positioned between Two Large South Facing Sash Windows, French Doors Open to:
- Garden Room with Original Tiled Floor & Bifold Doors
- Inner Hall Way with Back Door to Rear Portico Offering Stunning Views Over River & Beyond
- Study with Sash Window Overlooking Garden & River
- Downstairs Cloakroom
- Substantial Cellars with Wine Cellar & Wood Pellet Boiler
- Elegant Staircase to Impressive Landing with Original Feature Frames on Stairwell & Feature Arches on Landing
- Large Light Main Bedroom. Double Aspect with Original Marble Fireplace. Ensuite Shower Room & Jack & Jill Toilet
- Four Further Double Bedrooms, one with Ensuite Shower
- Large Family Bathroom with Separate Shower