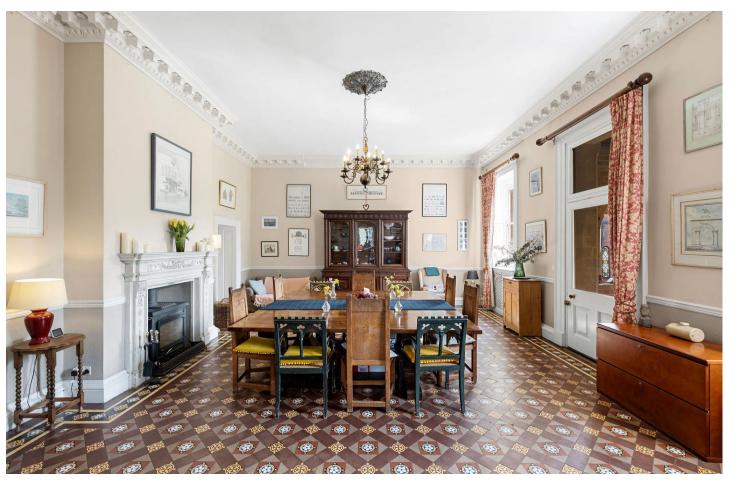

#### THE PROPERTY

- Traditional Enclosed Entrance Porch with Original Tiled Floor
- Impressive Reception/Dining Hall with Two Large South Facing Sash Windows, Fireplace with Woodburner
- Elegant Large Sitting Room with Three Picture Sash Windows with Views over Garden, River Wye & Countryside Beyond.
  Mahogany Fireplace with Open Fire. Attractive Arched Alcove.
  Original Wood Flooring. Beautiful Intricate Original Cornicing with Guilt Edged Decoration
- Wonderfully Large Bespoke Kitchen in Contrasting Pastel Colours. Fully Fitted with Large Breakfast Island with Hardwood Worktop, Range Cooker with Induction Hob. Double Belfast Sink Positioned between Two Large South Facing Sash Windows, French Doors Open to:
- Garden Room with Original Tiled Floor & Bifold Doors
- Inner Hall Way with Back Door to Rear Portico Offering Stunning Views Over River & Beyond
- Study with Sash Window Overlooking Garden & River
- Downstairs Cloakroom
- Substantial Cellars with Wine Cellar & Wood Pellet Boiler
- Elegant Staircase to Impressive Landing with Original Feature Frames on Stairwell & Feature Arches on Landing
- Large Light Main Bedroom. Double Aspect with Original Marble Fireplace. Ensuite Shower Room & Jack & Jill Toilet
- Four Further Double Bedrooms, one with Ensuite Shower
- Large Family Bathroom with Separate Shower