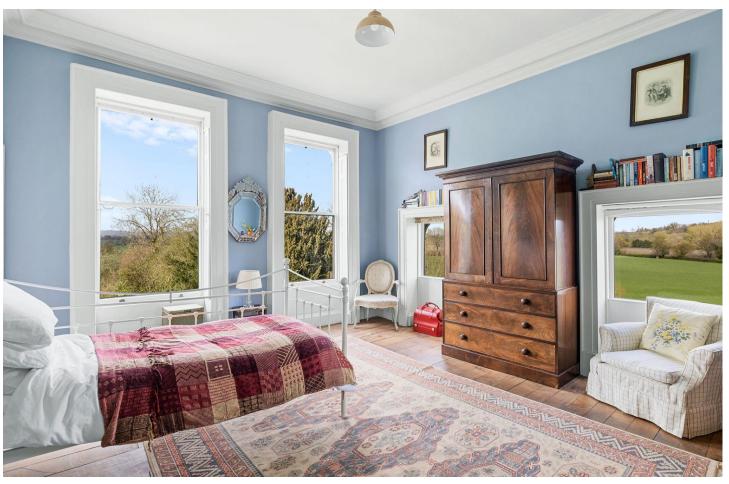

#### THE PROPERTY

- Traditional Enclosed Entrance Porch with Original Tiled Floor
- Impressive Reception/Dining Hall with Two Large South Facing Sash Windows, Fireplace with Woodburner
- Elegant Large Sitting Room with Three Picture Sash Windows with Views over Garden, River Wye & Countryside Beyond.
  Mahogany Fireplace with Open Fire. Attractive Arched Alcove.
  Original Wood Flooring. Beautiful Intricate Original Cornicing with Guilt Edged Decoration
- Wonderfully Large Bespoke Kitchen in Contrasting Pastel Colours. Fully Fitted with Large Breakfast Island with Hardwood Worktop, Range Cooker with Induction Hob. Double Belfast Sink Positioned between Two Large South Facing Sash Windows, French Doors Open to:
- Garden Room with Original Tiled Floor & Bifold Doors
- Inner Hall Way with Back Door to Rear Portico Offering Stunning Views Over River & Beyond
- Study with Sash Window Overlooking Garden & River
- Downstairs Cloakroom
- Substantial Cellars with Wine Cellar & Wood Pellet Boiler
- Elegant Staircase to Impressive Landing with Original Feature Frames on Stairwell & Feature Arches on Landing
- Large Light Main Bedroom. Double Aspect with Original Marble Fireplace. Ensuite Shower Room & Jack & Jill Toilet
- Four Further Double Bedrooms, one with Ensuite Shower
- Large Family Bathroom with Separate Shower