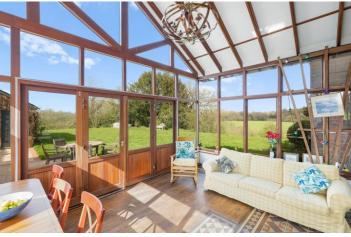

#### THE PROPERTY

- Traditional Enclosed Entrance Porch with Original Tiled Floor
- Impressive Reception/Dining Hall with Two Large South Facing Sash Windows, Fireplace with Woodburner
- Elegant Large Sitting Room with Three Picture Sash Windows with Views over Garden, River Wye & Countryside Beyond.
  Mahogany Fireplace with Open Fire. Attractive Arched Alcove.
  Original Wood Flooring. Beautiful Intricate Original Cornicing with Guilt Edged Decoration
- Wonderfully Large Bespoke Kitchen in Contrasting Pastel Colours. Fully Fitted with Large Breakfast Island with Hardwood Worktop, Range Cooker with Induction Hob. Double Belfast Sink Positioned between Two Large South Facing Sash Windows, French Doors Open to:
- Garden Room with Original Tiled Floor & Bifold Doors
- Inner Hall Way with Back Door to Rear Portico Offering Stunning Views Over River & Beyond
- Study with Sash Window Overlooking Garden & River
- Downstairs Cloakroom
- Substantial Cellars with Wine Cellar & Wood Pellet Boiler
- Elegant Staircase to Impressive Landing with Original Feature Frames on Stairwell & Feature Arches on Landing
- Large Light Main Bedroom. Double Aspect with Original Marble Fireplace. Ensuite Shower Room & Jack & Jill Toilet
- Four Further Double Bedrooms, one with Ensuite Shower
- Large Family Bathroom with Separate Shower